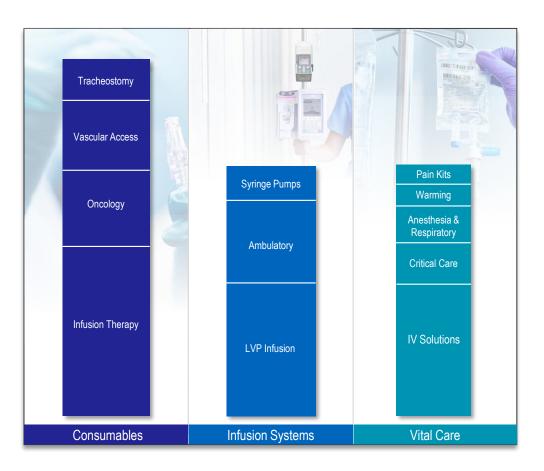

## **New Business Unit Reporting**

In \$ millions, unaudited

|                  | 2022 | 2022 | 2022 | 2022 | Total |
|------------------|------|------|------|------|-------|
|                  | Q1   | Q2   | Q3   | Q4   | FY22  |
| Consumables      | 240  | 241  | 252  | 242  | 975   |
| Infusion Systems | 138  | 149  | 162  | 169  | 617   |
| Vital Care       | 154  | 157  | 169  | 154  | 634   |
| Total ICU        | 532  | 547  | 582  | 565  | 2,226 |